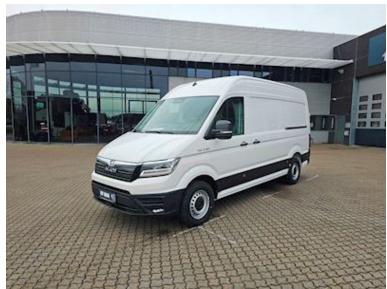

## MAN TGE 3.180 A8 L3H3, Closed Box

| Basis        |      |
|--------------|------|
| Туре         | Van  |
| Aksel        | 2WD  |
| Stand        | New  |
| Registration |      |
| Year         | 2025 |
|              |      |

## MAN TGE 3.180 A8 L3H3, Closed Box