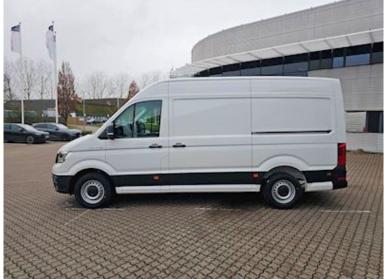

## MAN TGE 3.180 A8 L3H3, Closed Box

| Basis        |      |
|--------------|------|
| Туре         | Van  |
| Aksel        | 2WD  |
| Stand        | New  |
| Registration |      |
| Year         | 2025 |
|              |      |

## MAN TGE 3.180 A8 L3H3, Closed Box