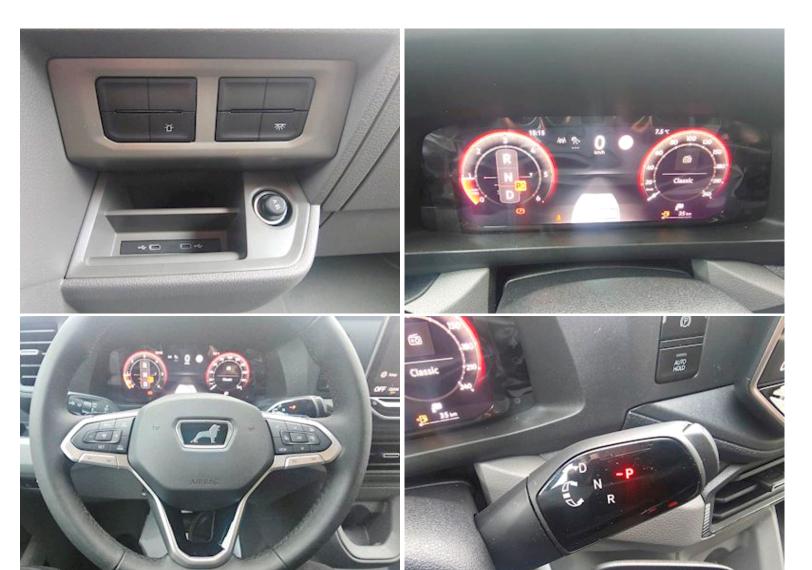

| Cab                     |      |
|-------------------------|------|
| back camera             | ✓    |
| Oil Heating             | ✓    |
| Navigation              | ✓    |
| Climate control         | ✓    |
| Adaptive Cruise Control | ✓    |
| Chassis                 |      |
| Wheelbase               | 3640 |