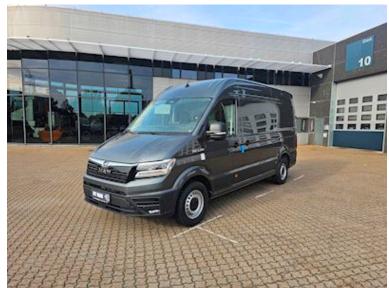

## MAN TGE 3.140 A8 L3H3 2025, Closed Box

| Basis |     |
|-------|-----|
| Туре  | Van |
| Aksel | 2WD |
| Stand | New |

| Registration            |        |
|-------------------------|--------|
| Year                    | 2025   |
| Ref. no.                | 674551 |
| Cala                    |        |
| Cab                     |        |
| back camera             | ✓      |
| Oil Heating             | ❤      |
| Climate control         | ✓      |
| Adaptive Cruise Control | ✓      |