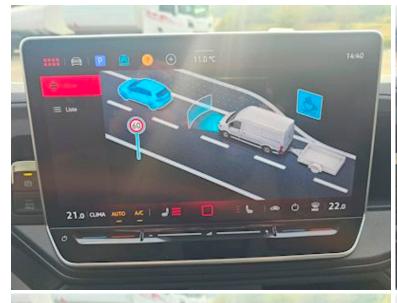

## MAN TGE 3.140 A8 L3H3 2025, Closed Box

| Basis |     |
|-------|-----|
| Туре  | Van |
| Aksel | 2WD |
| Stand | New |

| Registration            |        |
|-------------------------|--------|
| Year                    | 2025   |
| Ref. no.                | 674551 |
| Cala                    |        |
| Cab                     |        |
| back camera             | ✓      |
| Oil Heating             | ❤      |
| Climate control         | ✓      |
| Adaptive Cruise Control | ✓      |