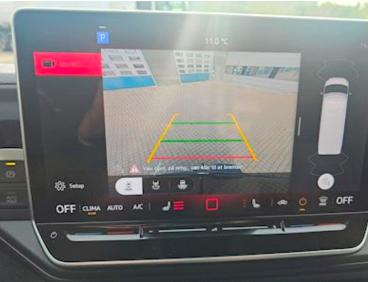

## MAN TGE 3.140 A8 L3H3 2025, Closed Box

| Basis |     |
|-------|-----|
| Туре  | Van |
| Aksel | 2WD |
| Stand | New |

| Registration            |        |
|-------------------------|--------|
| Year                    | 2025   |
| Ref. no.                | 674551 |
| Cala                    |        |
| Cab                     |        |
| back camera             | ✓      |
| Oil Heating             | ❤      |
| Climate control         | ✓      |
| Adaptive Cruise Control | ✓      |