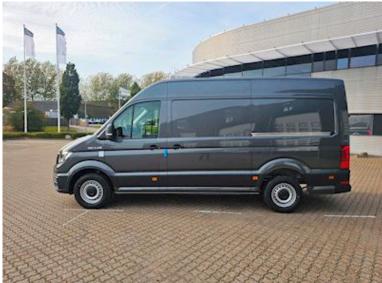

## MAN TGE 3.140 A8 L3H3 2025, Closed Box

| Basis |     |
|-------|-----|
| Туре  | Van |
| Aksel | 2WD |
| Stand | New |

| Registration            |        |
|-------------------------|--------|
| Year                    | 2025   |
| Ref. no.                | 674551 |
| Cala                    |        |
| Cab                     |        |
| back camera             | ✓      |
| Oil Heating             | ❤      |
| Climate control         | ✓      |
| Adaptive Cruise Control | ✓      |