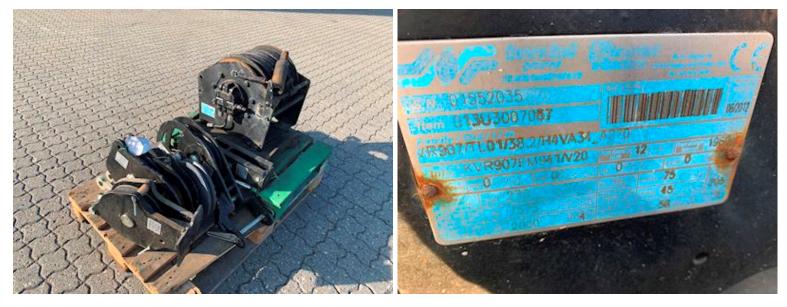

## Fassi Spil, Crane

| Basis |           | F |
|-------|-----------|---|
| Туре  | Various   | Y |
| Aksel | -         | F |
| Stand | Very fine |   |

| Registration |         |
|--------------|---------|
| Year         | 2012    |
| Ref. no.     | 97678-1 |
|              |         |