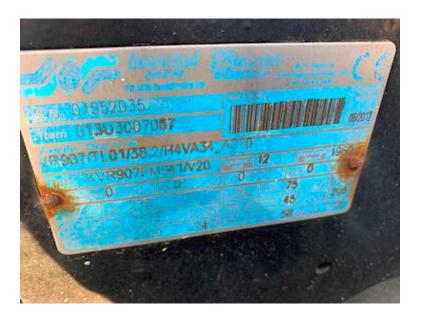

## Fassi Spil, Crane

| Basis |           | F |
|-------|-----------|---|
| Туре  | Various   | Y |
| Aksel | -         | F |
| Stand | Very fine |   |

| Registration |         |
|--------------|---------|
| Year         | 2012    |
| Ref. no.     | 97678-1 |
|              |         |